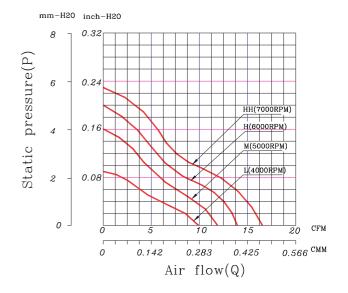

\* All fans are with electronic protection against reverse polarity. The fan only operates when the polarity is correct.

Specifications

Performance Curves

| Function Options      |                    |
|-----------------------|--------------------|
| • Frequency Generator | Auto Restart       |
| • Temperature Control | Rotation Detection |

#### Rated Rated Input Nominal Static Noise Model Voltage Current Power Speed Airflow Pressure Level (Watts) (RPM) (dBA) (VDC) (Amp) (CFM) FAN4510C12HH 12 0.22 2.64 7000 17.15 0.16 42.00 FAN4510C12H 12 0.18 2.16 6000 14.70 0.14 36.00 FAN4510C12M 0.11 1.32 5000 30.00 12 12.25 0.12 FAN4510C12L 12 0.08 0.96 4000 9.80 0.09 24.00