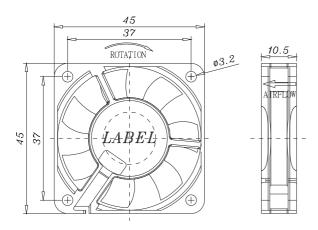

#### **Dimensions**

#### Air exhaust over struts. Rotational direction CCW looking at rotor.

| Brushless DC Motor       | Bearing Type |
|--------------------------|--------------|
| Weight: 25 g             | Ceramic      |
| Impedance protected      |              |
| Lead wire UL 1095 AWG 28 |              |